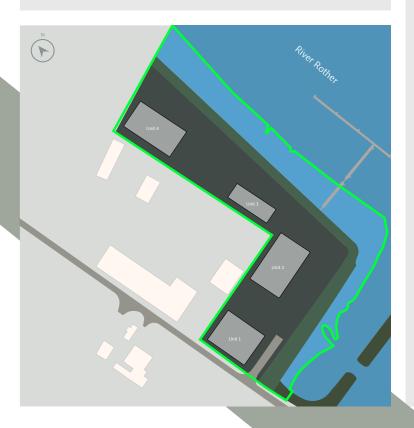

# OLD MEARS YARD

# UNITS 1 & 2

| GIA (m <sup>2</sup> ) | (GIA (ft <sup>2</sup> ) |  |
|-----------------------|-------------------------|--|
| 923                   | 9940                    |  |
| 286                   | 3080                    |  |
| 1209 m2               | 13020 ft2               |  |

### ACCOMMODATION

These four new units are of portal frame construction with profiled cladding, roller shutter doors and separate personnel doors.

| DESCRIPTION          | AREA (SQ M) | AREA (SQ FT) |
|----------------------|-------------|--------------|
| UNIT 1               | 1,496       | 16,120       |
| UNIT 2 (UNDER OFFER) | 1,209       | 13,020       |
| UNIT 3               | 608         | 6,550        |
| UNIT 4               | 1,780       | 19,180       |
| TOTAL                | 5,093       | 54,870       |