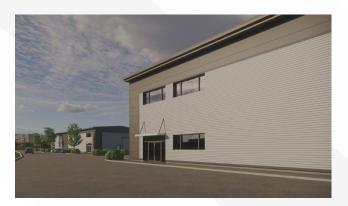

### ACCOMMODATION

These four new units are of portal frame construction with profiled cladding, roller shutter doors and separate personnel doors.

| DESCRIPTION          | AREA (SQ M) | AREA (SQ FT) |
|----------------------|-------------|--------------|
| UNIT 1               | 1,496       | 16,120       |
| UNIT 2 (UNDER OFFER) | 1,209       | 13,020       |
| UNIT 3               | 608         | 6,550        |
| UNIT 4               | 1,780       | 19,180       |
| TOTAL                | 5,093       | 54,870       |

## **SPECIFICATION**

7.1 - 9m Eaves Height

Roller Shutter Doors

0

3 Phase **Electrical Supply** 

FP

**EPC** Rating

'B'

**BREEAM** Rating 'Very Good'

EV charging Points

Portal Frame Construction

Profiled Cladding