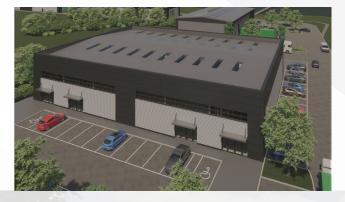

### ACCOMMODATION

These four new units are of portal frame construction with profiled cladding, roller shutter doors and separate personnel doors.

| DESCRIPTION          | AREA (SQ M) | AREA (SQ FT) |
|----------------------|-------------|--------------|
| UNIT 1               | 1,496       | 16,120       |
| UNIT 2 (UNDER OFFER) | 1,209       | 13,020       |
| UNIT 3               | 608         | 6,550        |
| UNIT 4               | 1,780       | 19,180       |
| TOTAL                | 5,093       | 54,870       |

## **SPECIFICATION**

7.1 - 9m Eaves Height

Roller Shutter Doors

0

3 Phase **Electrical Supply** 

FP

**EPC** Rating

'B'

**BREEAM** Rating 'Very Good'

EV charging Points

Portal Frame Construction

Profiled Cladding