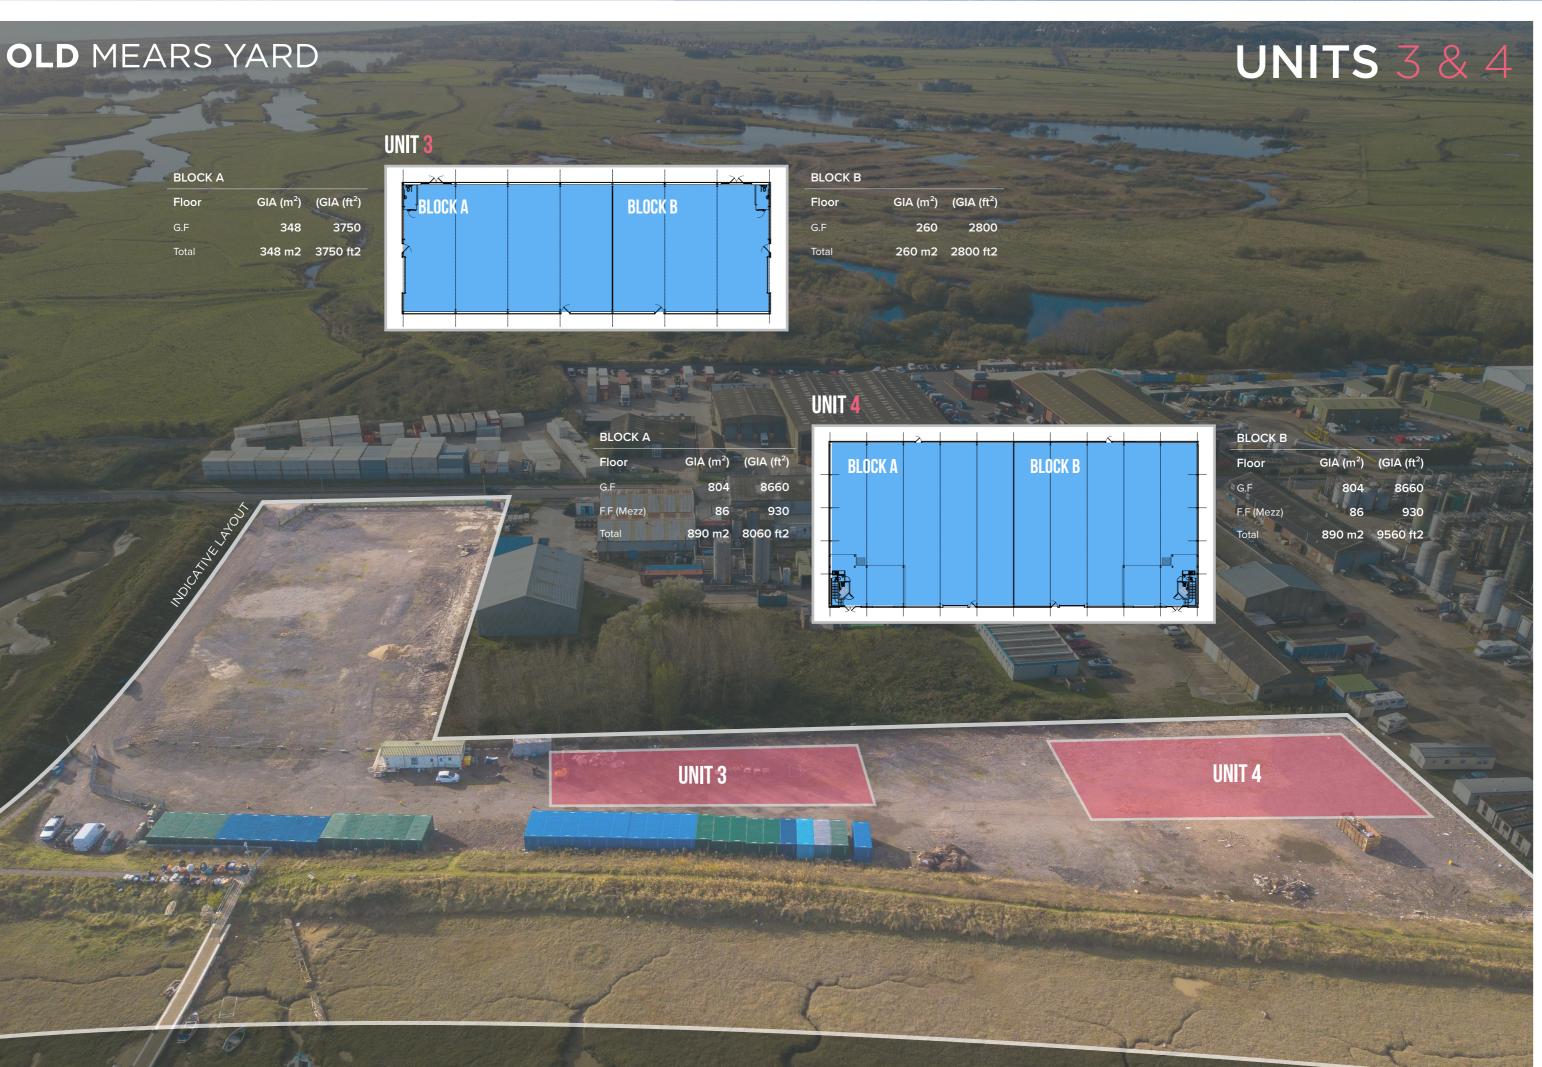

# OLD MEARS YARD

### ACCOMMODATION

These four new units are of portal frame construction with profiled cladding, roller shutter doors and separate personnel doors.

| DESCRIPTION          | AREA (SQ M) | AREA (SQ FT) |
|----------------------|-------------|--------------|
| UNIT 1               | 1,496       | 16,120       |
| UNIT 2 (UNDER OFFER) | 1,209       | 13,020       |
| UNIT 3               | 608         | 6,550        |
| UNIT 4               | 1,780       | 19,180       |
| TOTAL                | 5,093       | 54,870       |