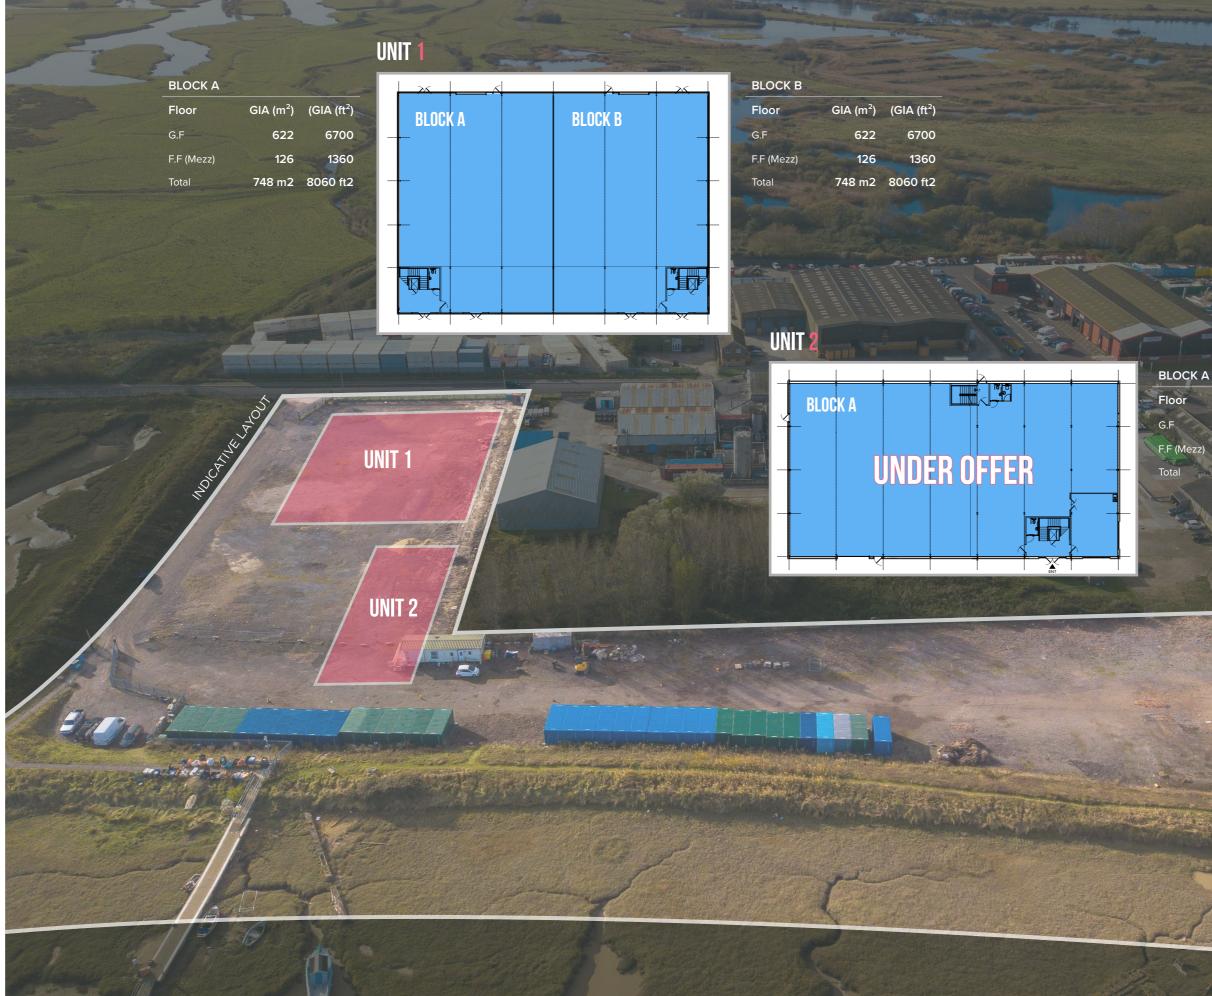

# OLD MEARS YARD

# UNITS 1 & 2

| GIA (m <sup>2</sup> ) | (GIA (ft <sup>2</sup> ) |  |
|-----------------------|-------------------------|--|
| 923                   | 9940                    |  |
| 286                   | 3080                    |  |
| 1209 m2               | 13020 ft2               |  |

### ACCOMMODATION

These four new units are of portal frame construction with profiled cladding, roller shutter doors and separate personnel doors.

| DESCRIPTION          | AREA (SQ M) | AREA (SQ FT) |
|----------------------|-------------|--------------|
| UNIT 1               | 1,496       | 16,120       |
| UNIT 2 (UNDER OFFER) | 1,209       | 13,020       |
| UNIT 3               | 608         | 6,550        |
| UNIT 4               | 1,780       | 19,180       |
| TOTAL                | 5,093       | 54,870       |