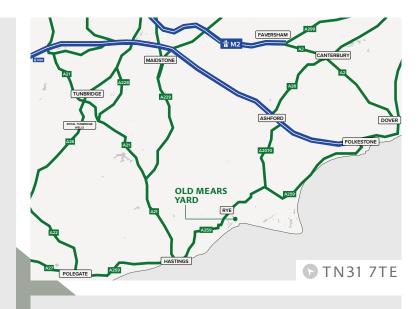

#### LOCATION

The Port of Rye is a thriving commercial harbour for fishing and general cargo vessels with wharfage for ships up to 300ft. The port lies along the estuary of the river Rother on the south coast of East Sussex where moorings are home to Rye's fleet of fishing and leisure craft. The harbour itself is a mile or so downstream from the town of Rye, which is situated about 15 miles south of Ashford and 10 miles north-east of Hastings.

#### **DRIVING DISTANCES**

| RYE                       | 1.7 miles |
|---------------------------|-----------|
| HASTINGS                  | 13 miles  |
| ASHFORD                   | 21 miles  |
| M20 J10                   | 21 miles  |
| CHERITON (CHANNEL TUNNEL) | 32 miles  |
| DOVER                     | 41 miles  |
| LONDON                    | 83 miles  |
|                           |           |

Source: Google Maps