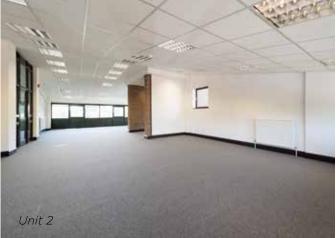

# specification

The site has undergone a refurbishment which has enhanced this thriving business campus.

- Carpeted raised floors
- Suspended ceilings with integral lighting
- Double glazing
- Central heating
- Terraces and balconies to some units
- Intercom access
- 24 hour security
- Excellent car parking
- Male and female wc's
- Lift (unit 6)

## available accommodation

Net internal areas approx:

| Unit | Ground Floor<br>sq ft | First Floor<br>sq ft | Second Floor<br>sq ft | Total<br>sq ft | Total<br>sq m | Car<br>Spaces |
|------|-----------------------|----------------------|-----------------------|----------------|---------------|---------------|
| 1    | 2,559                 | 2,127                | 1,118                 | 5,805          | 539.15        | 25            |
| 4    | 2,565                 | 2,137                | 1,754                 | 6,456          | 599.89        | 28            |
| 6    | 2,503                 | 2,134                | 2,152                 | 6,789          | 630.71        | 30            |