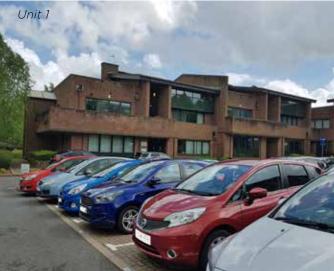

# description

Eurogate comprises 7 three storey office buildings constructed around a central courtyard set within a mature landscaped environment with excellent on site parking.

Existing occupiers include Nurse Plus, Mailxpertise, Irata International and Kent County Council.

## available accommodation

Net internal areas approx:

| Unit | Ground Floor<br>sq ft | First Floor<br>sq ft | Second Floor<br>sq ft | Total<br>sq ft | Total<br>sq m | Car<br>Spaces |
|------|-----------------------|----------------------|-----------------------|----------------|---------------|---------------|
| 1    | 2,559                 | 2,127                | 1,118                 | 5,805          | 539.15        | 25            |
| 4    | 2,565                 | 2,137                | 1,754                 | 6,456          | 599.89        | 28            |
| 6    | 2,503                 | 2,134                | 2,152                 | 6,789          | 630.71        | 30            |