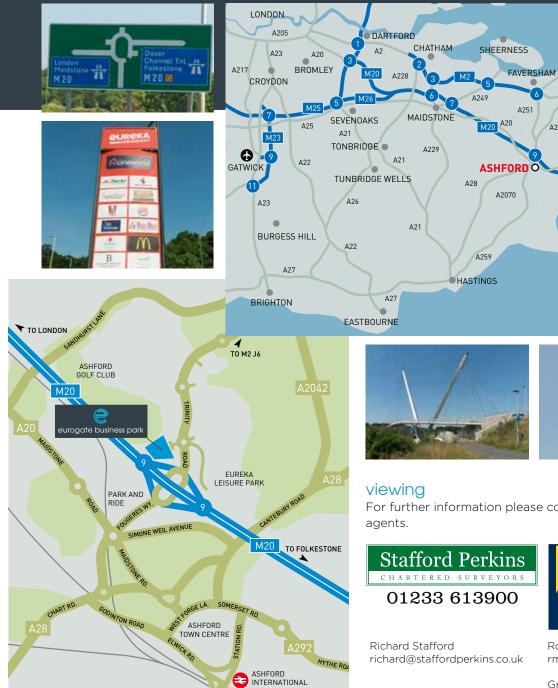

### location

With immediate acces to Junction 9 M20 Eurogate Business Park provides rapid and efficient access to the M25. Channel Tunnel Terminal and Channel Ports. Ashford town centre and the International Passenger Terminal are within a few minutes drive

The regular High Speed 1 rail link from Ashford station to London St Pancras takes 37 minutes.

There is an extensive range of amenities nearby including Eureka Business and Leisure Park including Frankie and Bennies, Cinnamon Spice. The Pheasant Pub and Beefeater. as well as a number of fast food outlets. There is a Premier Inn, Travelodge and Eastwell Manor hotels nearby.

Leisure opportunities include Multiplex Cinema, Bannatynes Health Club and Ashford Golf Club