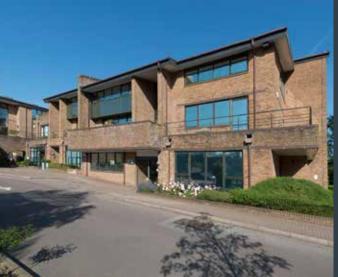

# description

Eurogate comprises 7 three storey office buildings constructed around a central courtyard set within a mature landscaped environment with excellent on site parking.

Existing occupiers include Nurse Plus, Mailxpertise, Irata International and Kent County Council.

# specification

The site has undergone a refurbishment which has enhanced this thriving business campus.

- Carpeted raised floors
- Suspended ceilings with integral lighting
- Double glazing
- Central heating
- Terraces and balconies to some units
- Intercom access
- 24 hour security
- Excellent car parking
- Male and female wc's
- Lift (unit 6)