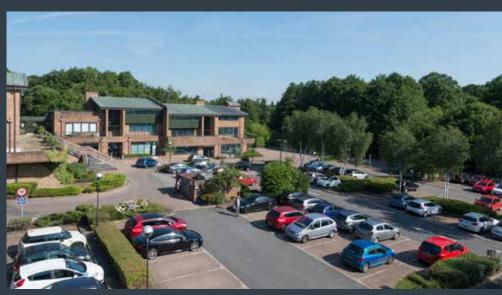

# description

Eurogate comprises 7 three storey office buildings constructed around a central courtyard set within a mature landscaped environment with excellent on site parking.

Existing occupiers include Nurse Plus, Mailxpertise, Irata International and Kent County Council.

# specification

The site has undergone a refurbishment which has enhanced this thriving business campus.

- Carpeted raised floors
- Suspended ceilings with integral lighting
- Double glazing
- Central heating
- Terraces and balconies to some units
- Intercom access
- 24 hour security
- Excellent car parking
- Male and female wc's
- Lift (unit 6)