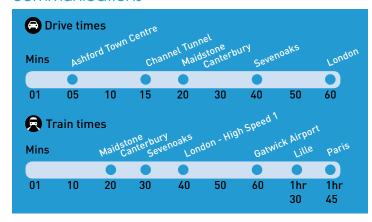

### location

With immediate acces to Junction 9 M20 Eurogate Business Park provides rapid and efficient access to the M25. Channel Tunnel Terminal and Channel Ports. Ashford town centre and the International Passenger Terminal are within a few minutes drive

The regular High Speed 1 rail link from Ashford station to London St Pancras takes 37 minutes.

There is an extensive range of amenities nearby including Eureka Business and Leisure Park including Frankie and Bennies, Cinnamon Spice. The Pheasant Pub and Beefeater. as well as a number of fast food outlets. There is a Premier Inn, Travelodge and Eastwell Manor hotels nearby.