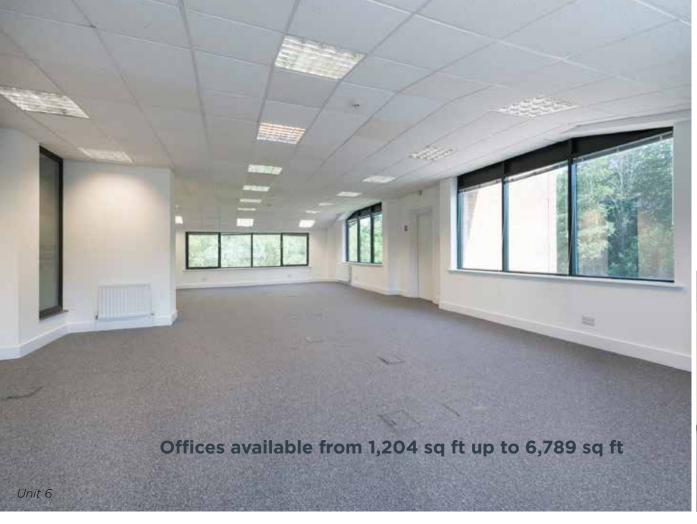

# specification

The site has undergone a refurbishment which has enhanced this thriving business campus.

- Carpeted raised floors
- Suspended ceilings with integral lighting
- Double glazing
- Central heating
- Terraces and balconies to some units
- Intercom access
- 24 hour security
- Excellent car parking
- Male and female wc's
- Lift (unit 6)

## available accommodation

Net internal areas approx:

| Unit | Ground Floor<br>sq ft | First Floor<br>sq ft | Second Floor<br>sq ft | Total<br>sq ft | Total<br>sq m | Car<br>Spaces |
|------|-----------------------|----------------------|-----------------------|----------------|---------------|---------------|
| 1    | 2,559                 | 2,127                | 1,118                 | 5,805          | 539.15        | 25            |
| 4    | 2,565                 | 2,137                | 1,754                 | 6,456          | 599.89        | 28            |
| 6    | 2,503                 | 2,134                | 2,152                 | 6,789          | 630.71        | 30            |