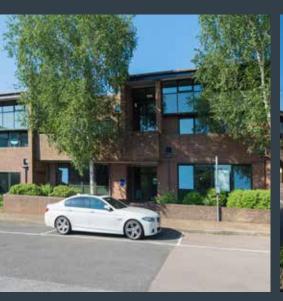

# description

Eurogate comprises 7 three storey office buildings constructed around a central courtyard set within a mature landscaped environment with excellent on site parking.

Existing occupiers include Nurse Plus, Mailxpertise, Irata International and Kent County Council.

# specification

The site has undergone a refurbishment which has enhanced this thriving business campus.

- Carpeted raised floors
- Suspended ceilings with integral lighting
- Double glazing
- Central heating
- Terraces and balconies to some units
- Intercom access
- 24 hour security
- Excellent car parking
- Male and female wc's
- Lift (unit 6)