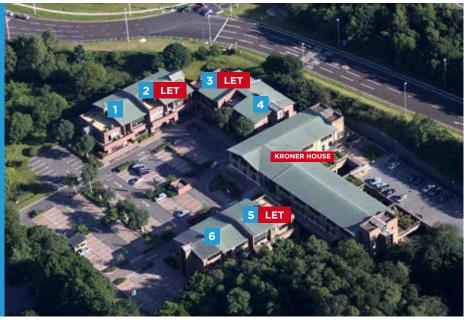

# description

Eurogate comprises 7 three storey office buildings constructed around a central courtyard set within a mature landscaped environment with excellent on site parking.

Existing occupiers include Nurse Plus, Mailxpertise, Irata International and Kent County Council.

## available accommodation

Net internal areas approx:

| Unit | Ground Floor<br>sq ft | First Floor<br>sq ft | Second Floor<br>sq ft | Total<br>sq ft | Total<br>sq m | Car<br>Spaces |
|------|-----------------------|----------------------|-----------------------|----------------|---------------|---------------|
| 1    | 2,559                 | 2,127                | 1,118                 | 5,805          | 539.15        | 25            |
| 4    | 2,565                 | 2,137                | 1,754                 | 6,456          | 599.89        | 28            |
| 6    | 2,503                 | 2,134                | 2,152                 | 6,789          | 630.71        | 30            |