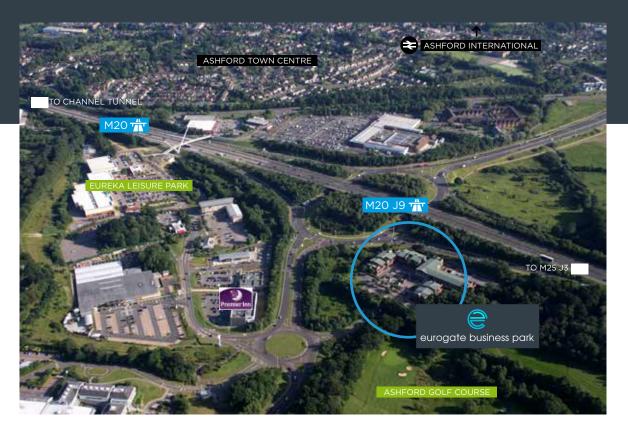

### location

With immediate acces to Junction 9 M20 Eurogate Business Park provides rapid and efficient access to the M25. Channel Tunnel Terminal and Channel Ports. Ashford town centre and the International Passenger Terminal are within a few minutes drive

The regular High Speed 1 rail link from Ashford station to London St Pancras takes 37 minutes.

There is an extensive range of amenities nearby including Eureka Business and Leisure Park including Frankie and Bennies, Cinnamon Spice. The Pheasant Pub and Beefeater. as well as a number of fast food outlets. There is a Premier Inn, Travelodge and Eastwell Manor hotels nearby.

Leisure opportunities include Multiplex Cinema, Bannatynes Health Club and Ashford Golf Club