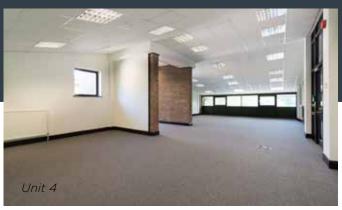

# specification

The site has undergone a refurbishment which has enhanced this thriving business campus.

- Carpeted raised floors
- Suspended ceilings with integral lighting
- Double glazing
- Central heating
- Terraces and balconies to some units
- Intercom access
- 24 hour security
- Excellent car parking
- Male and female wc's
- Lift (unit 6)

## available accommodation

Net internal areas approx:

| Unit | Ground Floor<br>sq ft | First Floor<br>sq ft | Second Floor<br>sq ft | Total<br>sq ft | Total<br>sq m | Car<br>Spaces |
|------|-----------------------|----------------------|-----------------------|----------------|---------------|---------------|
| 1    | 2,559                 | 2,127                | 1,118                 | 5,805          | 539.15        | 25            |
| 4    | 2,565                 | 2,137                | 1,754                 | 6,456          | 599.89        | 28            |
| 6    | 2,503                 | 2,134                | 2,152                 | 6,789          | 630.71        | 30            |