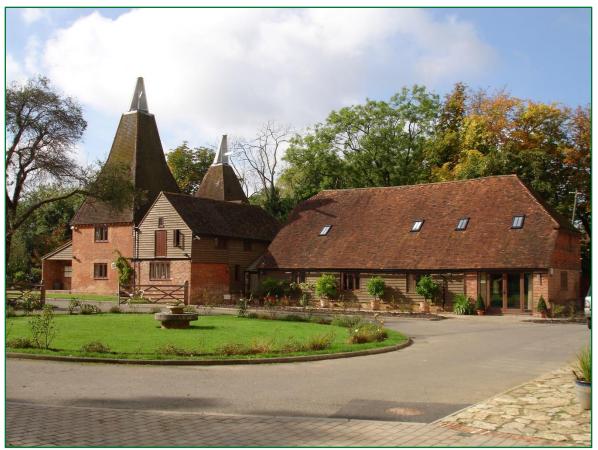

# The Thorne Business Park Forge Hill, Bethersden, TN26 3AF

#### **LOCATION**

The Thorne Business Park on Forge Hill is located in the north-east edge of Bethersden, a popular village of some 1,500 inhabitants, located on the A28 approximately 6 miles south west of Ashford and a similar distance north east of Tenterden. Pluckley railway station is approximately 2 miles north, being on the Ashford to Charing Cross main line. Ashford, one of Kent's designated growth centres, currently has a population of approximately 75,000 inhabitants and is set to grow substantially in the next 20 years. The town is centrally located within the county, benefitting from a fine communications network via the A20/M20 and five mainline railways. Ashford International Passenger station gives direct access to northern continental Europe via Eurostar and London is some 38 minutes distant via HS-1 (subject to availability.

#### **DESCRIPTION**

This refurbished oast building has been transformed into modern office accommodation of the highest standard. Each individual Suite benefits from LED lighting, category 2 networking, a good level of natural daylight and a high standard of decorative finish. The Business Park has well maintained grounds and CCTV cameras to provide a high level of security. Landscape gardening works are now well established. The development benefits from separate post receiving facilities and car parking.