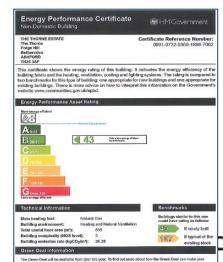

#### **ENERGY PERFORMANCE CERTIFICATE**

The premises have been assessed as Band B, scoring 43 on the scale devised by HMG.